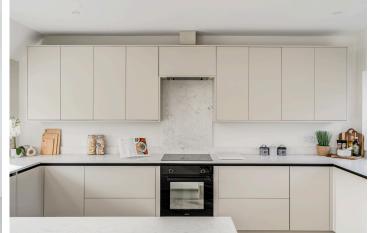

Flooded with natural light thanks to its dual-aspect layout, this warm and sociable space features a sleek, fully integrated kitchen with a breakfast bar and views across the rear garden. The dining area is ideal for hosting, with bi-folding doors that open onto a private terrace, perfect for alfresco meals. The lounge area offers a relaxing retreat, also with bi-folding doors opening to the garden, creating a seamless indoor-outdoor flow. The principal bedroom suite is impressive, complete with a bespoke dressing room fitted with cabinetry and a luxurious en-suite shower room. A second generously sized double bedroom also benefits from built-in cabinetry and its own modern en-suite bathroom. A stylish cloakroom off the main hallway completes the interior.