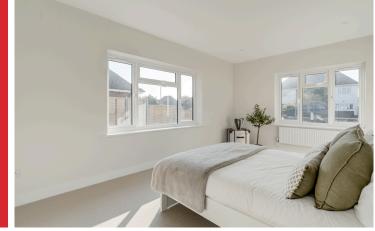

Flooded with natural light thanks to its dual-aspect layout, this warm and sociable space features a sleek, fully integrated kitchen with a breakfast bar and views across the rear garden. The dining area is ideal for hosting, with bi-folding doors that open onto a private terrace, perfect for alfresco meals. The lounge area offers a relaxing retreat, also with bi-folding doors opening to the garden, creating a seamless indoor-outdoor flow. The principal bedroom suite is impressive, complete with a bespoke dressing room fitted with cabinetry and a luxurious en-suite shower room. A second generously sized double bedroom also benefits from built-in cabinetry and its own modern en-suite bathroom. A stylish cloakroom off the main hallway completes the interior.