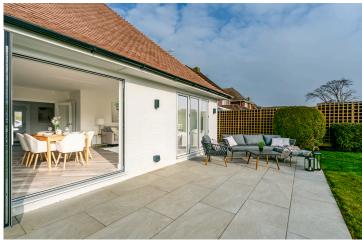

Flooded with natural light thanks to its dual-aspect layout, this warm and sociable space features a sleek, fully integrated kitchen with a breakfast bar and views across the rear garden. The dining area is ideal for hosting, with bi-folding doors that open onto a private terrace, perfect for alfresco meals. The lounge area offers a relaxing retreat, also with bi-folding doors opening to the garden, creating a seamless indoor-outdoor flow. The principal bedroom suite is impressive, complete with a bespoke dressing room fitted with cabinetry and a luxurious en-suite shower room. A second generously sized double bedroom also benefits from built-in cabinetry and its own modern en-suite bathroom. A stylish cloakroom off the main hallway completes the interior.

The rear garden has been thoughtfully landscaped for low-maintenance enjoyment, with a generous lawn and a smart patio area ideal for outdoor living. To the front, a spacious driveway provides ample parking for multiple vehicles, and an electric vehicle charging point is conveniently located near the entrance.