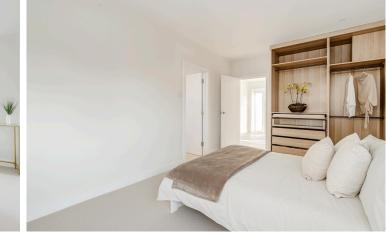

Flooded with natural light thanks to its dual-aspect layout, this warm and sociable space features a sleek, fully integrated kitchen with a breakfast bar and views across the rear garden. The dining area is ideal for hosting, with bi-folding doors that open onto a private terrace, perfect for alfresco meals. The lounge area offers a relaxing retreat, also with bi-folding doors opening to the garden, creating a seamless indoor-outdoor flow. The principal bedroom suite is impressive, complete with a bespoke dressing room fitted with cabinetry and a luxurious en-suite shower room. A second generously sized double bedroom also benefits from built-in cabinetry and its own modern en-suite bathroom. A stylish cloakroom off the main hallway completes the interior.