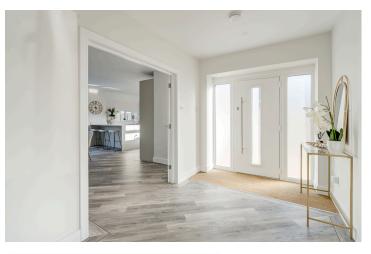

As you step inside, you're welcomed by a spacious and inviting entrance hall that leads to all principal rooms, setting the tone for the high-quality finish and thoughtful layout found throughout. At the heart of the home is a stunning open-plan kitchen, dining, and living space — a true centre piece designed with both entertaining and everyday comfort in mind.

Flooded with natural light thanks to its dual-aspect layout, this warm and sociable space features a sleek, fully integrated kitchen with a breakfast bar and views across the rear garden. The dining area is ideal for hosting, with bi-folding doors that open onto a private terrace, perfect for alfresco meals. The lounge area offers a relaxing retreat, also with bi-folding doors opening to the garden, creating a seamless indoor-outdoor flow. The principal bedroom suite is impressive, complete with a bespoke dressing room fitted with cabinetry and a luxurious en-suite shower room. A second generously sized double bedroom also benefits from built-in cabinetry and its own modern en-suite bathroom. A stylish cloakroom off the main hallway completes the interior.