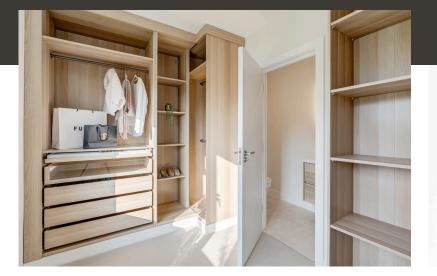

Flooded with natural light thanks to its dual-aspect layout, this warm and sociable space features a sleek, fully integrated kitchen with a breakfast bar and views across the rear garden. The dining area is ideal for hosting, with bi-folding doors that open onto a private terrace, perfect for alfresco meals. The lounge area offers a relaxing retreat, also with bi-folding doors opening to the garden, creating a seamless indoor-outdoor flow. The principal bedroom suite is impressive, complete with a bespoke dressing room fitted with cabinetry and a luxurious en-suite shower room. A second generously sized double bedroom also benefits from built-in cabinetry and its own modern en-suite bathroom. A stylish cloakroom off the main hallway completes the interior.