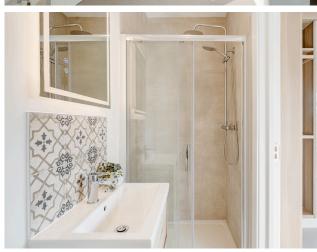

Flooded with natural light thanks to its dual-aspect layout, this warm and sociable space features a sleek, fully integrated kitchen with a breakfast bar and views across the rear garden. The dining area is ideal for hosting, with bi-folding doors that open onto a private terrace, perfect for alfresco meals. The lounge area offers a relaxing retreat, also with bi-folding doors opening to the garden, creating a seamless indoor-outdoor flow. The principal bedroom suite is impressive, complete with a bespoke dressing room fitted with cabinetry and a luxurious en-suite shower room. A second generously sized double bedroom also benefits from built-in cabinetry and its own modern en-suite bathroom. A stylish cloakroom off the main hallway completes the interior.