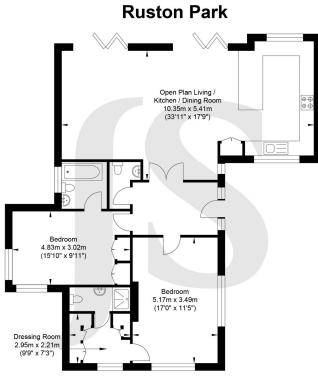

Approximate Floor Area 1132.90 sq ft (105.25 sq m)

Approximate Gross Internal Area = 105.25 sq m / 1132.90 sq ft Illustration for identification purposes only, measurements are approximate, not to scale.

## **Property Details:**

Floor area \* as quoted from the floorplan: 1132 sqft

**facobs** Steel

Tenure: Freehold

Council tax band: E

Whilst we endeavour to make our property particulars accurate and reliable, we have not carried out a detailed survey. If there is any point which is of particular importance to you, please contact the office and we will be pleased to check the information for you, particularly if you are contemplating travelling some distance. Whilst every effort has been made to ensure that any floorplans are correct and drawn as accurately as possible, they are to be used for layout and identification purposes only and are not drawn to scale. The services, where applicable, including electrical equipment and other appliances have not been tested and no warranty can be given that they are in working order, even where described in these particulars. Carpets, curtains, furnishings, gas fires, electrical goods/fittings or other fixtures, unless expressly mentioned, are not necessarily included with the property.