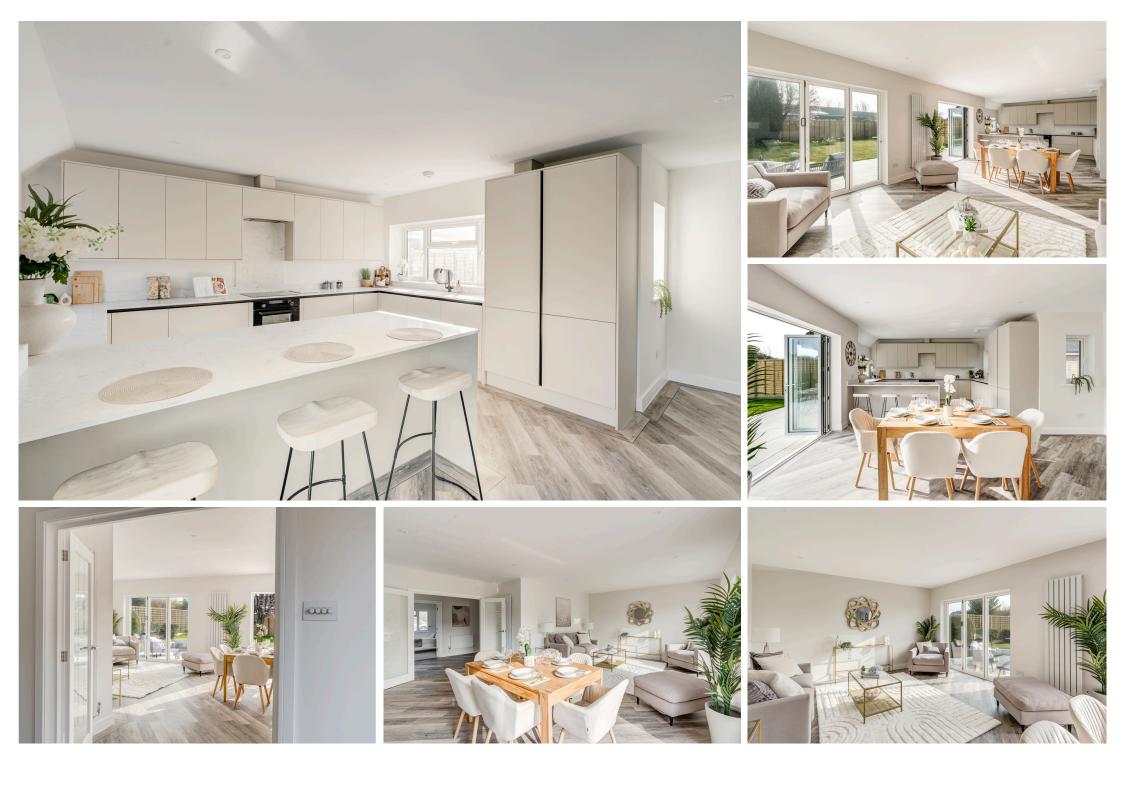

As you step inside, you're welcomed by a spacious and inviting entrance hall that leads to all principal rooms, setting the tone for the high-quality finish and thoughtful layout found throughout. At the heart of the home is a stunning open-plan kitchen, dining, and living space — a true centre piece designed with both entertaining and everyday comfort in mind.

Flooded with natural light thanks to its dual-aspect layout, this warm and sociable space features a sleek, fully integrated kitchen with a breakfast bar and views across the rear garden. The dining area is ideal for hosting, with bi-folding doors that open onto a private terrace, perfect for alfresco meals. The lounge area offers a relaxing retreat, also with bi-folding doors opening to the garden, creating a seamless indoor-outdoor flow. The principal bedroom suite is impressive, complete with a bespoke dressing room fitted with cabinetry and a luxurious en-suite shower room. A second generously sized double bedroom also benefits from built-in cabinetry and its own modern en-suite bathroom. A stylish cloakroom off the main hallway completes the interior.