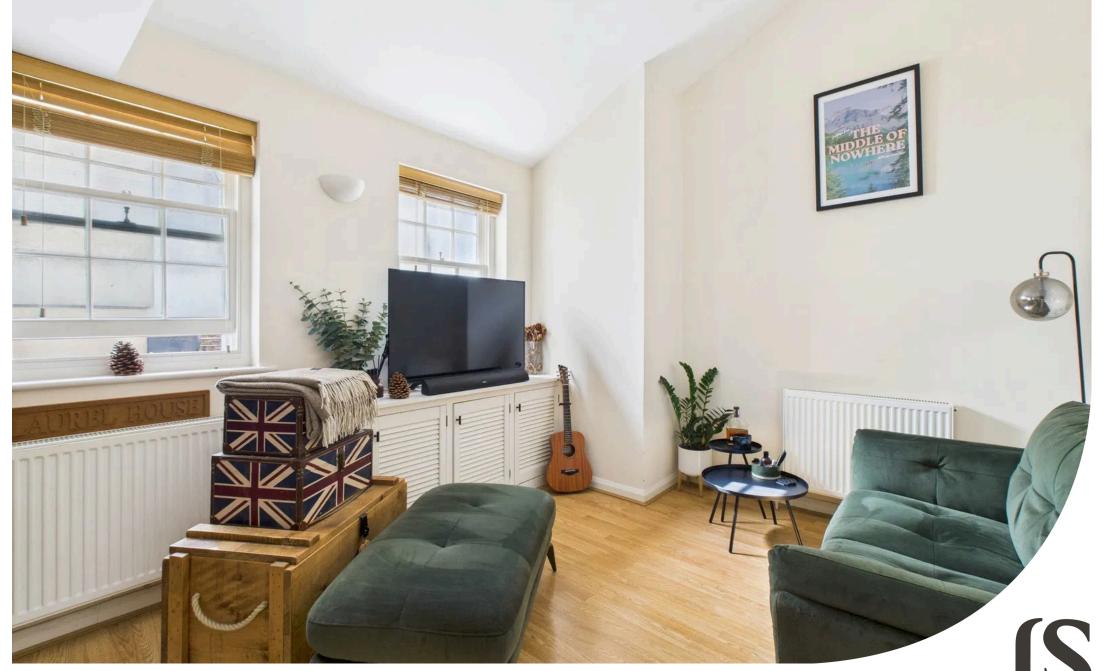

#### INTERNAL

Upon entering the building, you're welcomed by wellmaintained communal areas, with stairs leading up to the first floor and the apartment's private front door. Inside, the home opens into a beautifully proportioned kitchen/living area that spans the full length of the property, measuring an impressive 10'0" x 20'0" and enjoying a westerly aspect that fills the space with natural afternoon light. Thoughtfully designed to function as an open-plan hub while still offering a sense of distinct zones, the space is subtly divided by a built-in breakfast barperfect for casual dining or entertaining. The kitchen features a range of classic shaker-style wall and base units, paired with sleek dark marble-effect laminate worktops for a stylish, modern finish. There's room and provision for multiple under-counter appliances, as well as an integrated electric oven and gas hob. A spacious hallway provides access to a generous under-stairs storage cupboard and offers ample room for a desk—ideal for those in need of a home office setup. Upstairs, the double bedroom measures 11'3" x 9'1", comfortably accommodating a large bed along with additional freestanding furniture. Completing the home is a recently refurbished shower room, finished with a contemporary three-piece suite including a corner shower, WC, and hand wash basin.