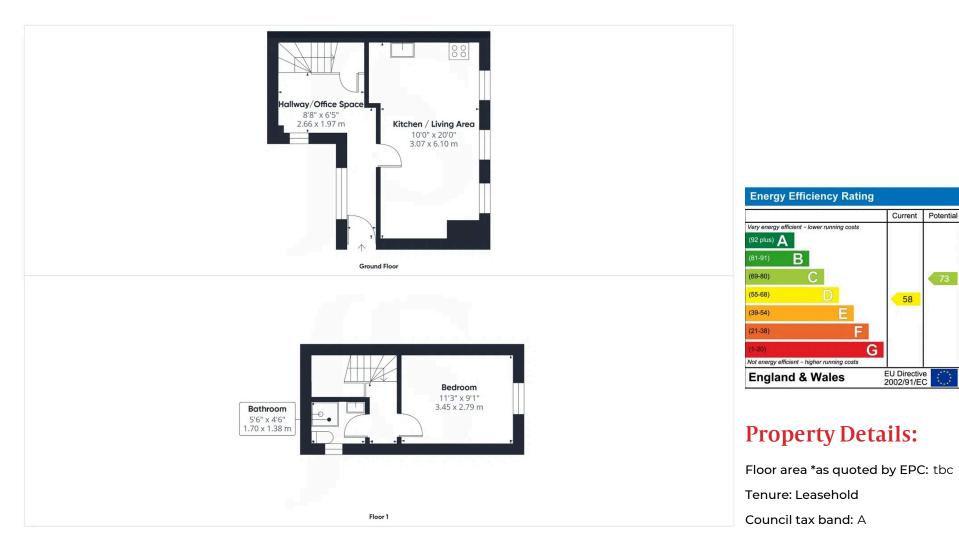

#### INTERNAL

Upon entering the building, you're welcomed by wellmaintained communal areas, with stairs leading up to the first floor and the apartment's private front door. Inside, the home opens into a beautifully proportioned kitchen/living area that spans the full length of the property, measuring an impressive 10'0" x 20'0" and enjoying a westerly aspect that fills the space with natural afternoon light. Thoughtfully designed to function as an open-plan hub while still offering a sense of distinct zones, the space is subtly divided by a built-in breakfast barperfect for casual dining or entertaining. The kitchen features a range of classic shaker-style wall and base units, paired with sleek dark marble-effect laminate worktops for a stylish, modern finish. There's room and provision for multiple under-counter appliances, as well as an integrated electric oven and gas hob. A spacious hallway provides access to a generous under-stairs storage cupboard and offers ample room for a desk—ideal for those in need of a home office setup. Upstairs, the double bedroom measures 11'3" x 9'1", comfortably accommodating a large bed along with additional freestanding furniture. Completing the home is a recently refurbished shower room, finished with a contemporary three-piece suite including a corner shower, WC, and hand wash basin.

#### **TENURE & CHARGES**

Tenure Leasehold Lease Length 103 years remaining Maintenance £1725 per annum Ground Rent £50 per annum Council Tax Band A