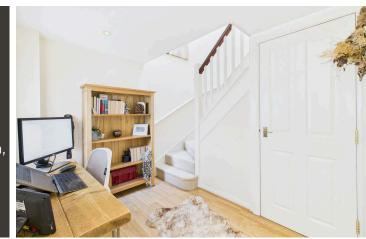

#### INTERNAL

Upon entering the building, you're welcomed by wellmaintained communal areas, with stairs leading up to the first floor and the apartment's private front door. Inside, the home opens into a beautifully proportioned kitchen/living area that spans the full length of the property, measuring an impressive 10'0" x 20'0" and enjoying a westerly aspect that fills the space with natural afternoon light. Thoughtfully designed to function as an open-plan hub while still offering a sense of distinct zones, the space is subtly divided by a built-in breakfast barperfect for casual dining or entertaining. The kitchen features a range of classic shaker-style wall and base units, paired with sleek dark marble-effect laminate worktops for a stylish, modern finish. There's room and provision for multiple under-counter appliances, as well as an integrated electric oven and gas hob. A spacious hallway provides access to a generous under-stairs storage cupboard and offers ample room for a desk—ideal for those in need of a home office setup. Upstairs, the double bedroom measures 11'3" x 9'1", comfortably accommodating a large bed along with additional freestanding furniture. Completing the home is a recently refurbished shower room, finished with a contemporary three-piece suite including a corner shower, WC, and hand wash basin.