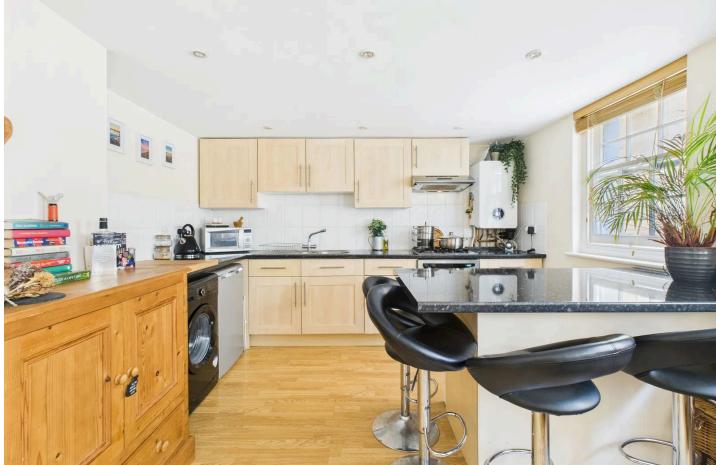

#### INTERNAL

Upon entering the building, you're welcomed by wellmaintained communal areas, with stairs leading up to the first floor and the apartment's private front door. Inside, the home opens into a beautifully proportioned kitchen/living area that spans the full length of the property, measuring an impressive 10'0" x 20'0" and enjoying a westerly aspect that fills the space with natural afternoon light. Thoughtfully designed to function as an open-plan hub while still offering a sense of distinct zones, the space is subtly divided by a built-in breakfast barperfect for casual dining or entertaining. The kitchen features a range of classic shaker-style wall and base units, paired with sleek dark marble-effect laminate worktops for a stylish, modern finish. There's room and provision for multiple under-counter appliances, as well as an integrated electric oven and gas hob. A spacious hallway provides access to a generous under-stairs storage cupboard and offers ample room for a desk—ideal for those in need of a home office setup. Upstairs, the double bedroom measures 11'3" x 9'1", comfortably accommodating a large bed along with additional freestanding furniture. Completing the home is a recently refurbished shower room, finished with a contemporary three-piece suite including a corner shower, WC, and hand wash basin.