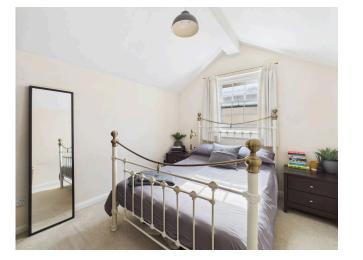

#### INTERNAL

Upon entering the building, you're welcomed by wellmaintained communal areas, with stairs leading up to the first floor and the apartment's private front door. Inside, the home opens into a beautifully proportioned kitchen/living area that spans the full length of the property, measuring an impressive 10'0" x 20'0" and enjoying a westerly aspect that fills the space with natural afternoon light. Thoughtfully designed to function as an open-plan hub while still offering a sense of distinct zones, the space is subtly divided by a built-in breakfast barperfect for casual dining or entertaining. The kitchen features a range of classic shaker-style wall and base units, paired with sleek dark marble-effect laminate worktops for a stylish, modern finish. There's room and provision for multiple under-counter appliances, as well as an integrated electric oven and gas hob. A spacious hallway provides access to a generous under-stairs storage cupboard and offers ample room for a desk—ideal for those in need of a home office setup. Upstairs, the double bedroom measures 11'3" x 9'1", comfortably accommodating a large bed along with additional freestanding furniture. Completing the home is a recently refurbished shower room, finished with a contemporary three-piece suite including a corner shower, WC, and hand wash basin.