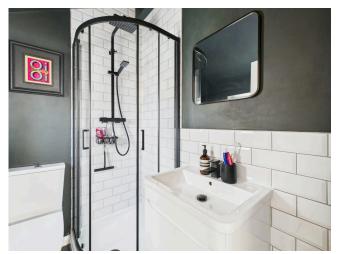

# Bathroom

**1** Reception Room

#### INTERNAL

Upon entering the building, you're welcomed by wellmaintained communal areas, with stairs leading up to the first floor and the apartment's private front door. Inside, the home opens into a beautifully proportioned kitchen/living area that spans the full length of the property, measuring an impressive 10'0" x 20'0" and enjoying a westerly aspect that fills the space with natural afternoon light. Thoughtfully designed to function as an open-plan hub while still offering a sense of distinct zones, the space is subtly divided by a built-in breakfast barperfect for casual dining or entertaining. The kitchen features a range of classic shaker-style wall and base units, paired with sleek dark marble-effect laminate worktops for a stylish, modern finish. There's room and provision for multiple under-counter appliances, as well as an integrated electric oven and gas hob. A spacious hallway provides access to a generous under-stairs storage cupboard and offers ample room for a desk—ideal for those in need of a home office setup. Upstairs, the double bedroom measures 11'3" x 9'1", comfortably accommodating a large bed along with additional freestanding furniture. Completing the home is a recently refurbished shower room, finished with a contemporary three-piece suite including a corner shower, WC, and hand wash basin.