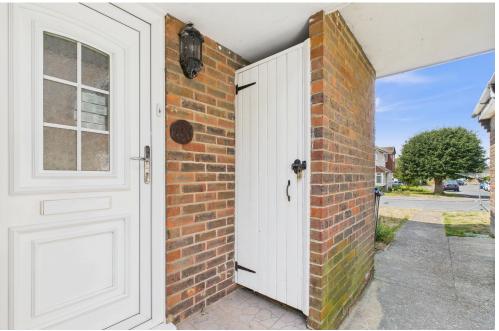

#### **INTERNAL**

EXPOSED PORCH Pvcu double glazed door through to:-

ENTRANCE HALL Comprising laminate flooring, wall mounted electric heater, door to:-

SPACIOUS LOUNGE West aspect. Comprising pvcu double glazed bay window, coving, laminate flooring, wall mounted storage heater, door to:-

#### **EXTERNAL**

EXTERNAL BRICK BUILT STORAGE CUPBOARD

ALLOCATED PARKING SPACE In nearby compound