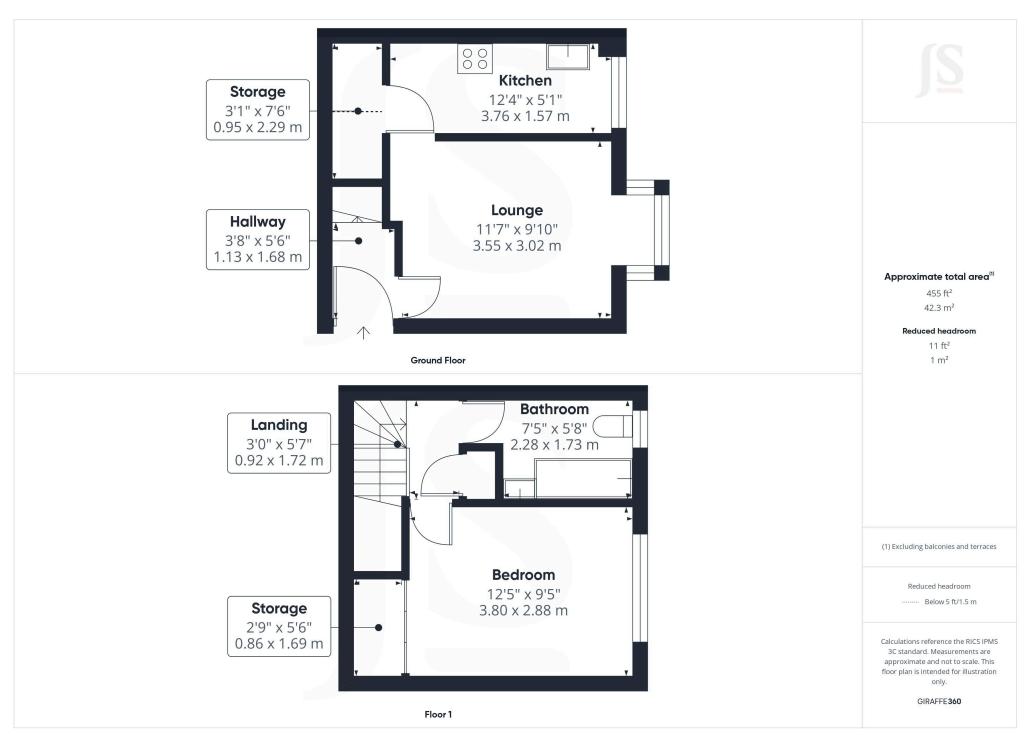

# **Property Details:**

Floor area (as quoted by floorplan): 455 sqft

Tenure: Freehold

Council tax band: B

Whilst we endeavour to make our property particulars accurate and reliable, we have not carried out a detailed survey. If there is any point which is of particular importance to you, please contact the offi ce and we will be pleased to check the information for you, particularly if you are contemplating travelling some distance. Whilst every effort has been made to ensure that any fl oorplans are correct and drawn as accurately as possible, they are to be used for layout and identifi cation purposes only and are not drawn to scale. The services, where applicable, including electrical equipment and other appliances have not been tested and no warranty can be given that they are in working order, even where described in these particulars. Carpets, curtains, furnishings, gas fi res, electrical goods/ fi ttings or other fi xtures, unless expressly mentioned, are not necessarily included with the property.