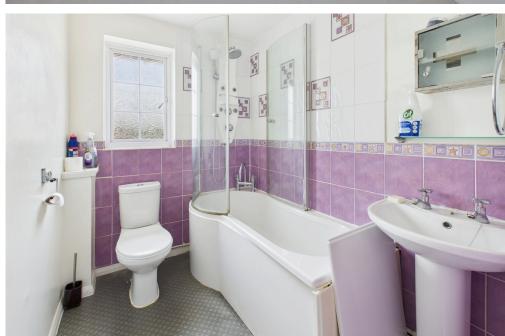

BATHROOM West aspect. Comprising obscure glass pvcu double glazed window, panel enclosed bath having a wall mounted Jetspa shower with shower attachment, low flush wc, pedestal hand wash basin, part tiled walls, wall mounted Dimplex electric heater.