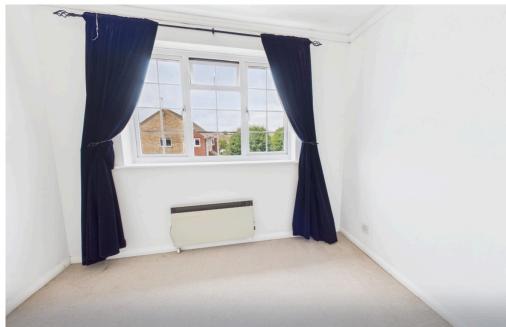

FIRST FLOOR LANDING Comprising loft hatch access, cupboard housing factory lagged hot water tank with shelving.

DOUBLE BEDROOM West aspect. Comprising pvcu double glazed window, wall mounted electric heater, mirrored wardrobes with hanging rail and shelving.