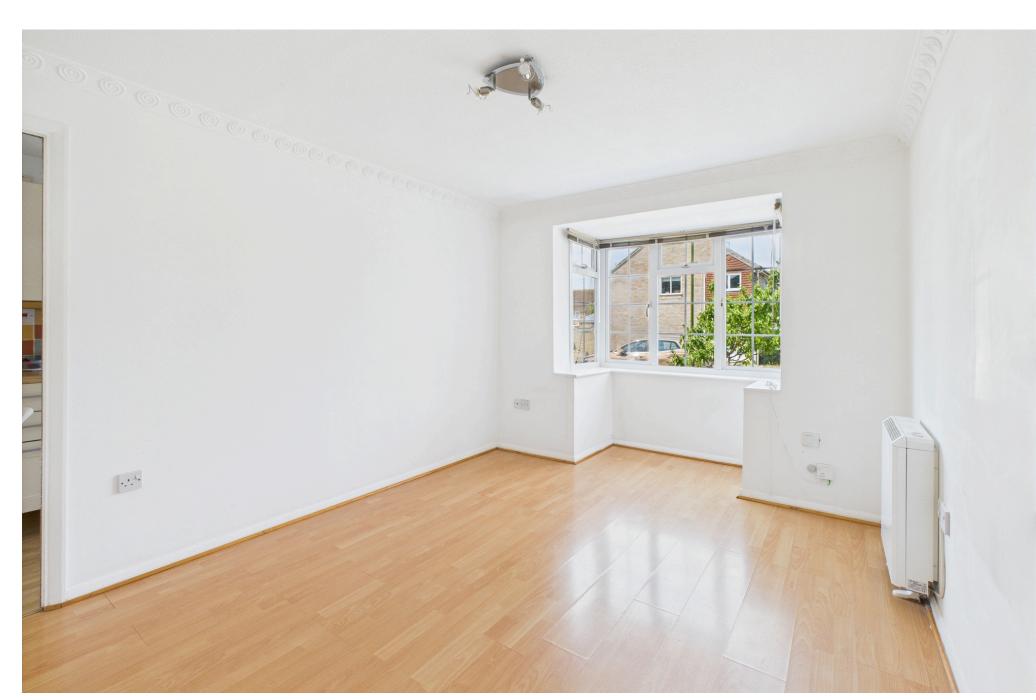

#### **INTERNAL**

EXPOSED PORCH Pvcu double glazed door through to:-

ENTRANCE HALL Comprising laminate flooring, wall mounted electric heater, door to:-

SPACIOUS LOUNGE West aspect. Comprising pvcu double glazed bay window, coving, laminate flooring, wall mounted storage heater, door to:-