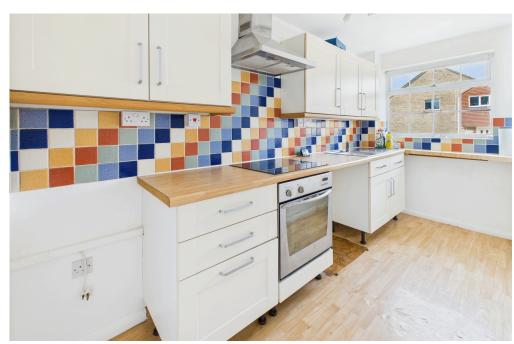

SEPARATE KITCHEN West aspect. Comprising pvcu double glazed window with fitted roller blind, roll edge laminate work surface with cupboards below, matching eye level cupboards, inset stainless steel single drainer sink unit with mixer tap, inset four ring electric hob with oven below and extractor fan over, space for fridge/freezer, part tiled splashbacks, door to understairs storage cupboard.